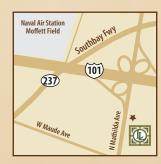

### AREA ATTRACTIONS

- Downtown Sunnyvale
- Historic Murphy Avenue
- Twin Creeks Sports Complex
- Shoreline Amphitheater
- Sunken Garden Golf Course
- Winchester Mystery House
- The Tech Museum
- Children's Discovery Museum
- San Jose Museum of Art
- Valley Fair Mall
- Santana Row
- California's Great America Theme Park
- SJC Airport 7miles