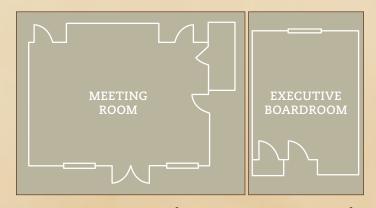

# MEETING ROOM

AREA 540 sq.ft.

AREA 315 sq.ft.

# CAPACITIES

|                        | Theater | Classroom | Rounds | Conference | U-Shape |
|------------------------|---------|-----------|--------|------------|---------|
| Meeting room           | 50      | 25        | 40     | 12         | 15      |
| Executive<br>Boardroom | N/A     | N/A       | N/A    | 10         | N/A     |