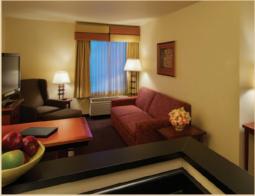

## WITHIN YOUR SUITE

- Complimentary wireless Internet access
- Fully equipped kitchen includes appliances, dishware, cookware and silverware
- Extra large desk and workspace
- 42" Flat screen LCD TV
- DVD's are available for rental from the Larkspur Library
- LATHER bath and body products
- Grocery shopping service