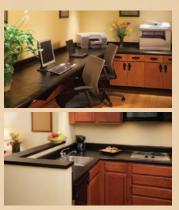

## WITHIN YOUR SUITE

- Complimentary wireless Internet access
- Fully equipped kitchen includes appliances, dishware, cookware and silverware
- Extra large desk and workspace
- 42" Flat screen LCD TV
- DVD's are available for rental from the Larkspur Library
- LATHER bath and body products
- Grocery shopping service

#### WITHIN THE HOTEL

- Complimentary Healthy Start Breakfast
- Complimentary business center
- Wireless Internet access in all public spaces
- Complimentary self laundry facilities
- Fitness room
- Meeting/Boardroom with A/V equipment
- Freshly baked cookies in the lobby
- The Larkspur Library features free DVDs, books and game rentals
- 24-hour complimentary gourmet coffee, tea and hot chocolate in the lobby
- 24-hour front desk service
- Pet friendly We invite you to bring your four-legged friends
- Outdoor BBQ Area
- Complimentary shuttle service within 5 mile radius