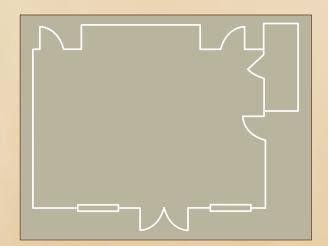

## MEETING ROOM

AREA 520 sq.ft.

# CAPACITIES

| Theater | Classroom | Rounds | Conference | U-Shape |
|---------|-----------|--------|------------|---------|
| 40      | 24        | 30     | 18         | 15      |