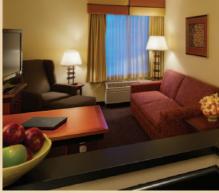

#### WITHIN YOUR SUITE

- Complimentary wireless Internet access
- Fully equipped kitchen includes appliances, dishware, cookware and silverware
- Extra large desk and workspace
- 42" Flat screen LCD TV
- Complimentary DVD's are available for rental from the Larkspur Library)
- LATHER bath and body products
- Grocery shopping service