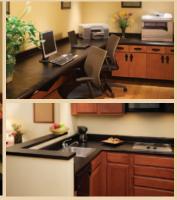

#### WITHIN YOUR SUITE

- Complimentary wireless Internet access
- Fully equipped kitchen includes appliances, dishware, cookware and silverware
- Extra large desk and workspace
- 42" Flat screen LCD TV
- Complimentary DVD's are available for rental from the Larkspur Library)
- LATHER bath and body products
- Grocery shopping service

#### WITHIN THE HOTEL

- Complimentary Healthy Start Breakfast
- Complimentary business center
- Wireless Internet access in all public spaces
- Complimentary self laundry facilities
- Fitness room
- Meeting/Boardroom with A/V equipment
- Freshly baked cookies in the lobby
- The Larkspur Library, featuring free DVD, book and game rentals
- 24-hour complimentary gourmet coffee, tea and hot chocolate in the lobby
- 24-hour front desk service
- Pet friendly We invite you to bring your four-legged friends
- Outdoor BBQ Area
- Complimentary weekend shuttle service to downtown San Francisco
- Complimentary SFO airport shuttle service