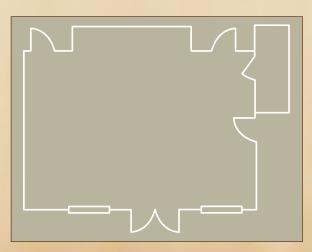

# **MEETING ROOM**

# **AREA** 600 sq.ft.

#### CAPACITIES

| Theater | Classroom | Rounds | Conference | U-Shape |
|---------|-----------|--------|------------|---------|
| 50      | 35        | 30     | 20         | 25      |