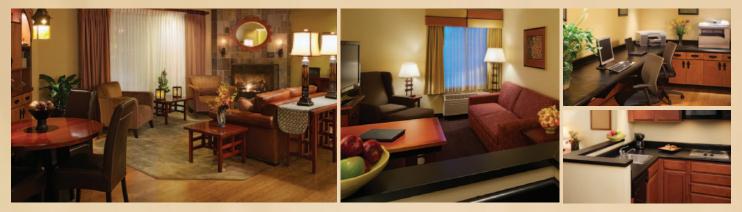

#### WITHIN YOUR SUITE

- Complimentary wireless Internet access
- Fully equipped kitchen includes appliances, dishware, cookware and silverware
- Extra large desk and workspace
- 42" Flat screen LCD TV
- Complimentary DVD's are available for rental from the Larkspur Library
- LATHER bath and body products
- Grocery shopping service

#### WITHIN THE HOTEL

- Complimentary Healthy Start Breakfast
- Complimentary business center
- Wireless Internet access in all public spaces
- Complimentary self laundry facilities
- Fitness room
- Meeting/Boardroom with A/V equipment
- Freshly baked cookies in the lobby
- The Larkspur Library, featuring free DVD, book and game rentals
- 24-hour complimentary gourmet coffee, tea and hot chocolate in the lobby

- The Larkspur Larder featuring snacks, drinks and other conveniences
- 24-hour front desk service
- Pet friendly We invite you to bring your four-legged friends
- Manager's Reception on select weeknights
- Complimentary shuttle service available upon request with front desk (To SeaTac airport and within 5 mile radius of the hotel)