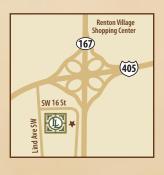

Larkspur Larder featuring snacks, drinks and other conveniences
- 24-hour front desk service
- Pet friendly We invite you to bring your four-legged friends
- Manager's Reception on select weeknights
- Complimentary shuttle service available upon request with front desk (To SeaTac airport and within 5 mile radius of the hotel)

# **MEETING ROOM**



# **AREA** 600 sq.ft.

#### CAPACITIES

| Theater | Classroom | Rounds | Conference | U-Shape |
|---------|-----------|--------|------------|---------|
| 50      | 35        | 30     | 20         | 25      |

# AREA ATTRACTIONS

- Seattle Center & Space Needle
- Pike Place Market
- Blake Island/Tillicum Village
- Museum of Flight
- Pioneer Square Historic District
- Seattle Aquarium
- Seattle Mariners/Safeco Field
- Westfield Southcenter Mall



### PROPERTY CODES

Amadeus: RNT002 Apollo/Galileo: 05414 Sabre: 45965 Worldspan: 06883 Chain Code: YX