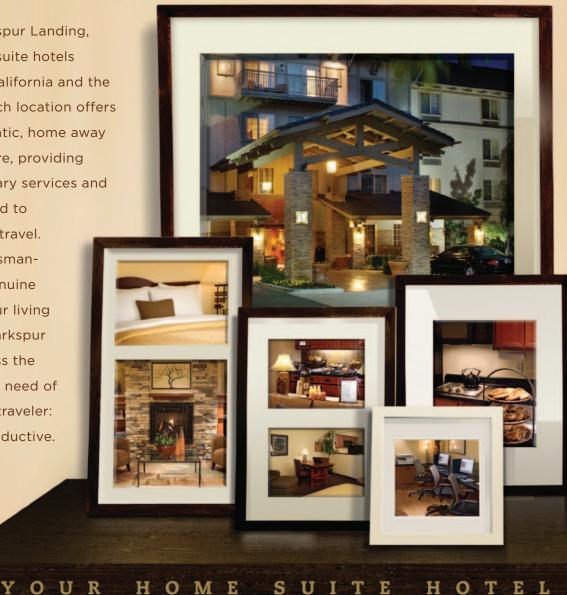

# IF ONLY HOME COULD BE THIS SUITE

Welcome to The Larkspur Landing, a family of eleven all-suite hotels located in Northern California and the Pacific Northwest. Each location offers an inviting and authentic, home away from home atmosphere, providing a host of complimentary services and conveniences designed to take the stress out of travel. From the warm, Craftsmanstyle design to the genuine hospitality that fills our living room-style lobbies, Larkspur Landing hotels address the single most important need of the modern business traveler: to be comfortably productive. Welcome home.

#### WITHIN YOUR SUITE

- Complimentary wireless Internet access
- Fully equipped kitchen includes appliances, dishware, cookware and silverware
- Extra large desk and workspace
- 42" Flat screen LCD TV
- Complimentary DVD's are available for rental from the Larkspur Library
- LATHER bath and body products
- Grocery shopping service

#### WITHIN THE HOTEL

- Complimentary Healthy Start Breakfast
- Complimentary business center
- Wireless Internet access in all public spaces
- Complimentary self laundry facilities
- Fitness room
- Meeting/Boardroom with A/V equipment
- Freshly baked cookies in the lobby
- The Larkspur Library, featuring free DVD, book and game rentals
- 24-hour complimentary gourmet coffee, tea and hot chocolate in the lobby

- The Larkspur Larder featuring snacks, drinks and other conveniences
- 24-hour front desk service
- Pet friendly We invite you to bring your four-legged friends
- Manager's Reception on select weeknights
- Complimentary shuttle service available upon request with front desk (To SeaTac airport and within 5 mile radius of the hotel)