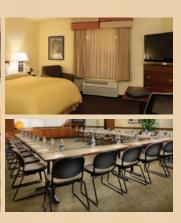

#### WITHIN THE HOTEL

- Complimentary Healthy Start Breakfast
- Complimentary business center
- Wireless Internet access in all public spaces
- Complimentary self laundry facilities
- Fitness room
- Meeting/Boardroom with A/V equipment
- Freshly baked cookies in the lobby
- The Larkspur Library, featuring free DVD, book and game rentals
- 24-hour complimentary gourmet coffee, tea and hot chocolate in the lobby
- 24-hour front desk service
- Pet friendly We invite you to bring your four-legged friends
- The Larkspur Larder featuring snacks, drinks and other conveniences

### **MEETING ROOM**

AREA 720 sq.ft.

#### CAPACITIES

| Theater | Classroom | Rounds | Conference | U-Shape |
|---------|-----------|--------|------------|---------|
| 52      | 48        | N/A    | 30         | 24      |