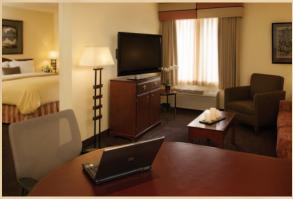

#### WITHIN YOUR SUITE

- Complimentary wireless Internet access
- Fully equipped kitchen includes appliances, dishware, cookware and silverware
- Extra large desk and workspace
- 42" Flat screen LCD TV
- iPod/mp3 docking station
- Complimentary DVD's are available for rental from the Larkspur Library