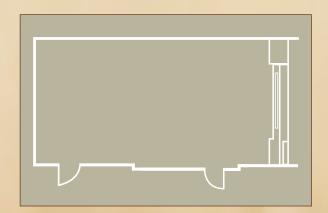

### **MEETING ROOM**

AREA 720 sq.ft.

#### CAPACITIES

| Theater | Classroom | Rounds | Conference | U-Shape |
|---------|-----------|--------|------------|---------|
| 52      | 48        | N/A    | 30         | 24      |