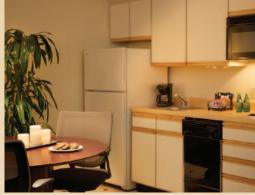

#### WITHIN YOUR SUITE

- Complimentary wireless Internet access
- Fully equipped kitchen includes appliances, dishware, cookware and silverware
- Extra large desk and workspace
- 42" Flat screen LCD TV
- iPod/mp3 docking station
- Complimentary DVD's are available for rental from the Larkspur Library