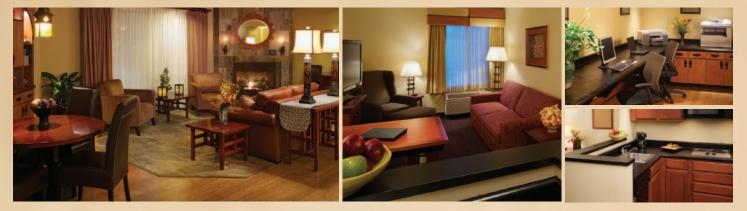

#### WITHIN YOUR SUITE

- Complimentary wireless Internet access
- Fully equipped kitchen includes appliances, dishware, cookware and silverware
- Extra large desk and workspace
- 42" Flat screen LCD TV
- Complimentary DVD's are available for rental from the Larkspur Library)
- LATHER bath and body products
- Grocery shopping service

#### WITHIN THE HOTEL

- Complimentary Healthy Start Breakfast
- Complimentary business center
- Wireless Internet access in all public spaces
- Complimentary self laundry facilities
- Fitness room
- Meeting/Boardroom with A/V equipment
- Freshly baked cookies in the lobby
- The Larkspur Library, featuring free DVD, book and game rentals
- 24-hour complimentary gourmet coffee, tea and hot chocolate in the lobby
- 24-hour front desk service
- Pet friendly We invite you to bring your four-legged friends
- Complimentary shuttle service (5 mile radius)