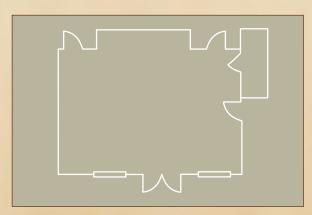

### **MEETING ROOM**

# **AREA** 576 sq.ft.

#### CAPACITIES

| Theater | Classroom | Rounds | Conference | U-Shape |
|---------|-----------|--------|------------|---------|
| 50      | 25        | 40     | 30         | 20      |