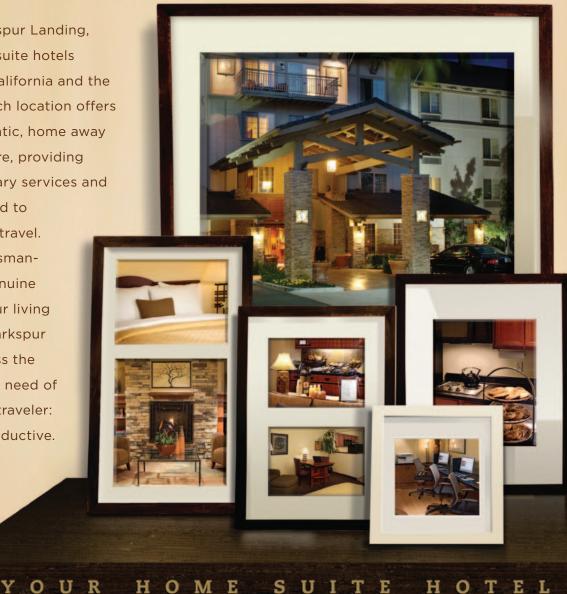

# IF ONLY HOME COULD BE THIS SUITE

Welcome to The Larkspur Landing, a family of eleven all-suite hotels located in Northern California and the Pacific Northwest. Each location offers an inviting and authentic, home away from home atmosphere, providing a host of complimentary services and conveniences designed to take the stress out of travel. From the warm, Craftsmanstyle design to the genuine hospitality that fills our living room-style lobbies, Larkspur Landing hotels address the single most important need of the modern business traveler: to be comfortably productive. Welcome home.

#### WITHIN YOUR SUITE

- Complimentary wireless Internet access
- Fully equipped kitchen includes appliances, dishware, cookware and silverware
- Extra large desk and workspace
- 42" Flat screen LCD TV
- Complimentary DVD's are available for rental from the Larkspur Library)
- LATHER bath and body products
- Grocery shopping service

#### WITHIN THE HOTEL

- Complimentary Healthy Start Breakfast
- Complimentary business center
- Wireless Internet access in all public spaces
- Complimentary self laundry facilities
- Fitness room
- Meeting/Boardroom with A/V equipment
- Freshly baked cookies in the lobby
- The Larkspur Library, featuring free DVD, book and game rentals
- 24-hour complimentary gourmet coffee, tea and hot chocolate in the lobby
- 24-hour front desk service
- Pet friendly We invite you to bring your four-legged friends
- Complimentary shuttle service (5 mile radius)